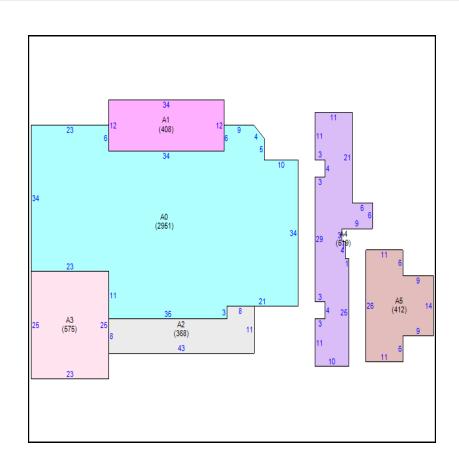

| Measurements |                      |      |  |  |
|--------------|----------------------|------|--|--|
| Area         | Description          | SqFt |  |  |
| A0           | Main Building        | 2951 |  |  |
| A1           | Screen Porch Fin     | 408  |  |  |
| A2           | Open Porch Finish    | 368  |  |  |
| А3           | Garage Finished      | 575  |  |  |
| A4           | Upper Story Finished | 619  |  |  |

## Sketch