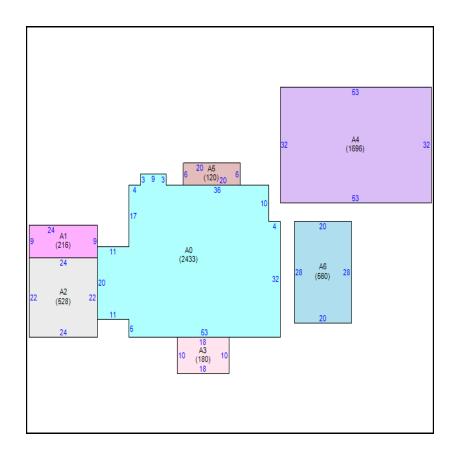

| Building                              |                              |      |                    |                      |            |      |  |
|---------------------------------------|------------------------------|------|--------------------|----------------------|------------|------|--|
| Building Use Building Type Year Built |                              |      | Heated/Cooled SqFt | Auxiliary SqFt       |            |      |  |
| Residential                           | Single Family                | 1982 |                    | 4,129                | 1,604      |      |  |
|                                       | Characteristics              |      |                    | Mea                  | asurements |      |  |
| Tax Year                              | 2024                         |      | Area               | Description          |            | SqFt |  |
| Stories                               | 2                            |      | A0                 | Main Building        |            | 2433 |  |
| Exterior Wall                         | Common Brick Const           |      | A1                 | Utility Finished     |            | 216  |  |
| Roof Frame Wood Framed/Truss          |                              | A2   | Garage Finished    |                      | 528        |      |  |
| Roof Cover                            | of Cover Composition Shingle |      | A3                 | Open Porch Finish    |            | 180  |  |
| Bed/Bath/Half                         | 4/5/0                        |      | A4                 | Upper Story Finished |            | 1696 |  |
| Pool                                  | Yes                          |      |                    | ·                    |            |      |  |

## Sketch