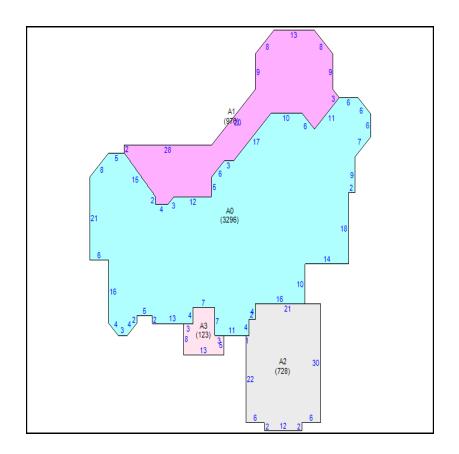

| Building                              |                      |  |                    |                   |            |         |
|---------------------------------------|----------------------|--|--------------------|-------------------|------------|---------|
| Building Use Building Type Year Built |                      |  | Heated/Cooled SqFt | Auxiliary SqFt    |            |         |
| Residential Single Family 2009        |                      |  | 3,296              | 1,827             |            |         |
|                                       | Characteristics      |  |                    | Mea               | asurements |         |
| Tax Year                              | 2024                 |  | Area               | Description       |            | SqFt    |
| Stories                               | 1                    |  | A0                 | Main Building     |            | 3296    |
| Exterior Wall                         | Wood Stucco          |  | A1                 | Open Porch Finish |            | 976     |
| Roof Frame                            | ne Wood Framed/Truss |  | A2                 | Garage Finished   |            | 728     |
| Roof Cover                            | Composition Shingle  |  | A3                 | Open Porch Finish |            | 123     |
| Bed/Bath/Half                         | 4/4/1                |  |                    |                   |            |         |
| Pool                                  | Yes                  |  |                    |                   |            | · · · · |

## Sketch