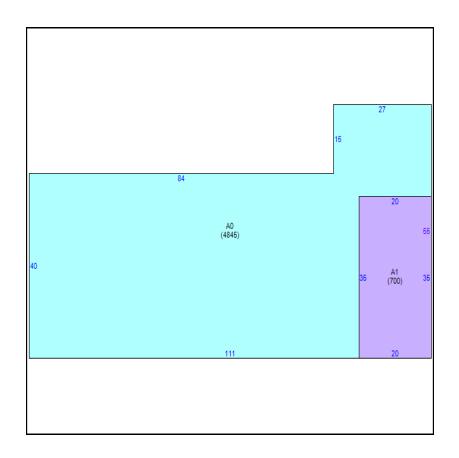

| Building              |                        |            |                       |                    |                |      |  |
|-----------------------|------------------------|------------|-----------------------|--------------------|----------------|------|--|
| Building Use          | Building Type          | Year Built |                       | Heated/Cooled SqFt | Auxiliary SqFt |      |  |
| Commercial            | Independent Auto Cente | r 1988     |                       | 4,845              | 0              |      |  |
|                       | Characteristics        |            |                       | Mea                | asurements     |      |  |
| Tax Year              | 2024                   |            | Area                  | Description        |                | SqFt |  |
| Improvement Name      |                        | A0         | Service Repair Garage |                    | 4845           |      |  |
| Identical Buildings 1 |                        | A1         | Office Avg Style 2    |                    | 700            |      |  |
| Units                 |                        |            |                       |                    |                |      |  |
| Exterior Wall         | Prefinished Metal      |            |                       |                    |                |      |  |
| Frame                 | Rigid Frame            |            |                       |                    |                |      |  |
| Roof Frame            | Steel Truss & Purlins  |            |                       |                    |                |      |  |

## Sketch