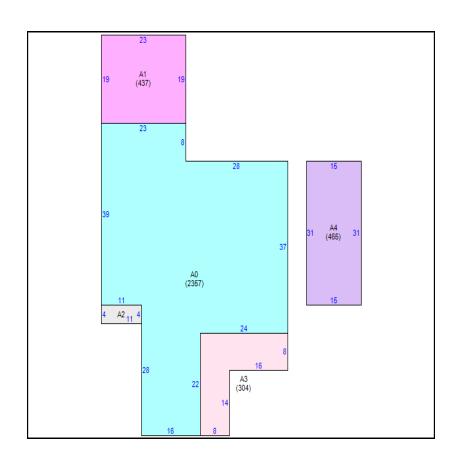

|            | Measurements      |      |  |  |
|------------|-------------------|------|--|--|
| Area       | Description       | SqFt |  |  |
| Α0         | Main Building     | 2357 |  |  |
| <b>A</b> 1 | Carport Finished  | 437  |  |  |
| A2         | Open Porch Finish | 44   |  |  |
| А3         | Open Porch Finish | 304  |  |  |
| A4         | Bsmt Finished     | 465  |  |  |

## Sketch