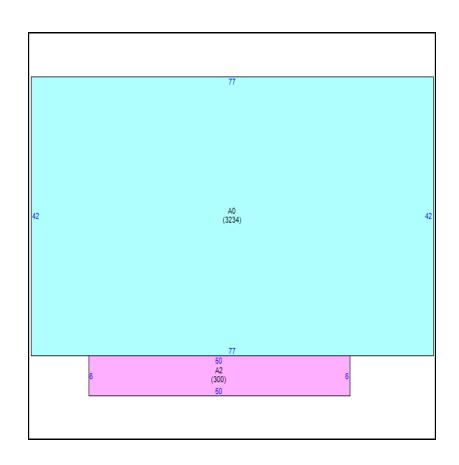

| Building     |                |            |                    |                |
|--------------|----------------|------------|--------------------|----------------|
| Building Use | Building Type  | Year Built | Heated/Cooled SqFt | Auxiliary SqFt |
| Commercial   | Conv-Store/Gas | 1987       | 3,234              | 300            |

|      | Measurements                |      |
|------|-----------------------------|------|
| Area | Description                 | SqFt |
| Α0   | Mini-Mart Convenience Store | 3234 |
| A2   | Canopy                      | 300  |
|      |                             |      |
|      |                             |      |
|      |                             |      |

## Sketch