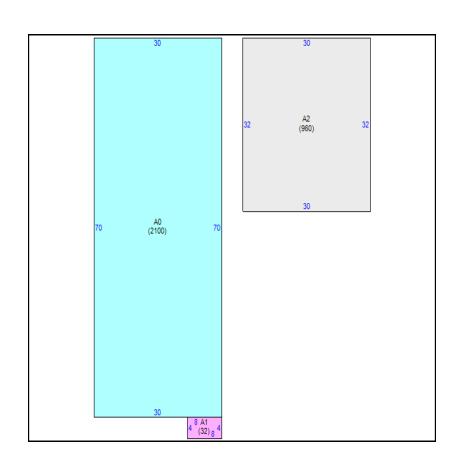

| Measurements |                     |      |  |  |
|--------------|---------------------|------|--|--|
| Area         | Description         | SqFt |  |  |
| Α0           | Retail Store        | 2100 |  |  |
| <b>A</b> 1   | Canopy              | 32   |  |  |
| A2           | Retail Store - Bsmt | 960  |  |  |
|              |                     |      |  |  |
|              |                     |      |  |  |

## Sketch