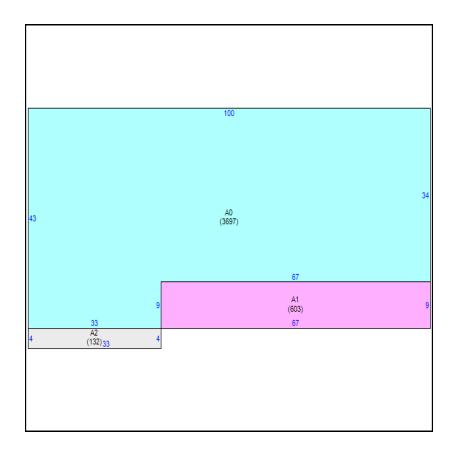

| Building              |                                  |            |                           |                    |                |      |  |
|-----------------------|----------------------------------|------------|---------------------------|--------------------|----------------|------|--|
| Building Use          | Building Type                    | Year Built |                           | Heated/Cooled SqFt | Auxiliary SqFt |      |  |
| Commercial            | nmercial Convenience Center 1963 |            |                           | 3,697              | 735            |      |  |
|                       | Characteristics                  |            |                           | Mea                | asurements     |      |  |
| Tax Year              | 2024                             |            | Area                      | Description        |                | SqFt |  |
| Improvement Name      |                                  | A0         | Neighborhood Shopping Ctr |                    | 3697           |      |  |
| Identical Buildings 1 |                                  | A1         | Canopy                    |                    | 603            |      |  |
| Units                 |                                  | A2         | Canopy                    |                    | 132            |      |  |
| Exterior Wall         | Concrete Block                   |            |                           |                    |                |      |  |
| Frame                 | Masonry Pil./Stl                 |            | 1                         |                    |                |      |  |
| Roof Frame            | Bar Joist/Rigid Frame            |            |                           |                    |                |      |  |

## Sketch