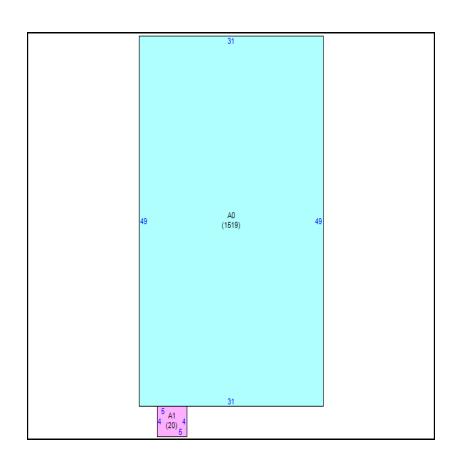

|              |                 | Building   |                    |                |
|--------------|-----------------|------------|--------------------|----------------|
| Building Use | Building Type   | Year Built | Heated/Cooled SqFt | Auxiliary SqFt |
| Commercial   | Office Attached | 1982       | 1,519              | 20             |

| Measurements |                 |      |
|--------------|-----------------|------|
| Area         | Description     | SqFt |
| Α0           | Office Building | 1519 |
| <b>A</b> 1   | Canopy          | 20   |
|              |                 |      |
|              |                 |      |
|              |                 |      |

# Sketch