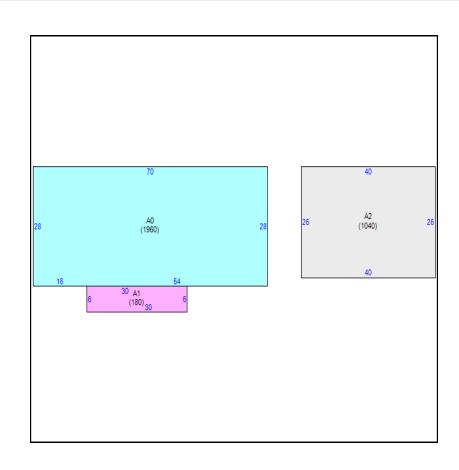

|            | Measurements          |      |
|------------|-----------------------|------|
| Area       | Description           | SqFt |
| Α0         | Main Building         | 1960 |
| <b>A</b> 1 | Open Porch Finish     | 180  |
| A2         | Det Garage Unfinished | 1040 |
|            |                       |      |
|            |                       |      |

## Sketch