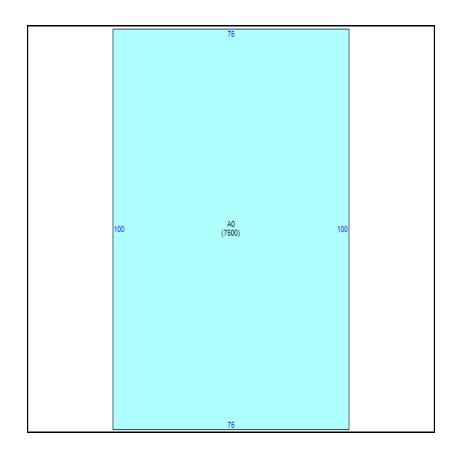

| Building                       |                       |                 |              |          |             |                |            |      |
|--------------------------------|-----------------------|-----------------|--------------|----------|-------------|----------------|------------|------|
| Building Use Building Type Yea |                       | Year Built      |              | Heated/C | ooled SqFt  | Auxiliary SqFt |            |      |
| Commercial                     | Commercial Store 1981 |                 |              | 7,500 0  |             |                |            |      |
|                                | C                     | Characteristics |              |          |             | Mea            | asurements |      |
| Tax Year                       | 2024                  |                 |              | Area     | Description |                |            | SqFt |
| Improvement Name               |                       | A0              | Retail Store |          |             | 7500           |            |      |
| Identical Buildings 1          |                       |                 |              |          |             |                |            |      |
| Units                          |                       |                 |              |          |             |                |            |      |
| Exterior Wall                  | Prefi                 | nished Metal    |              |          |             |                |            |      |
| Frame                          | Rigid                 | Frame           |              |          |             |                |            |      |
| Roof Frame                     | Steel                 | Truss & Purlins |              |          |             |                |            |      |

# Sketch