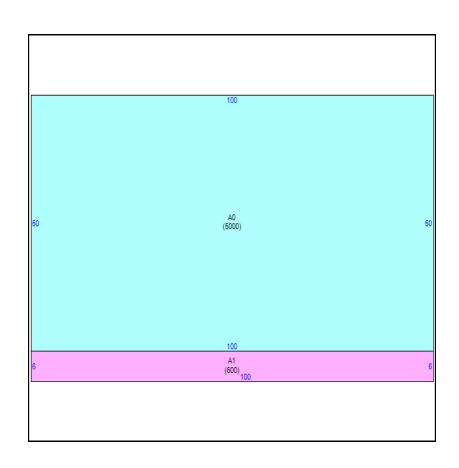

| Building     |               |            |                    |                |
|--------------|---------------|------------|--------------------|----------------|
| Building Use | Building Type | Year Built | Heated/Cooled SqFt | Auxiliary SqFt |
| Commercial   | Warehouse     | 2006       | 5,000              | 600            |

|      | Measurements      |      |
|------|-------------------|------|
| Area | Description       | SqFt |
| Α0   | Storage Warehouse | 5000 |
| A1   | Canopy            | 600  |
|      |                   |      |
|      |                   |      |
|      |                   |      |

## Sketch