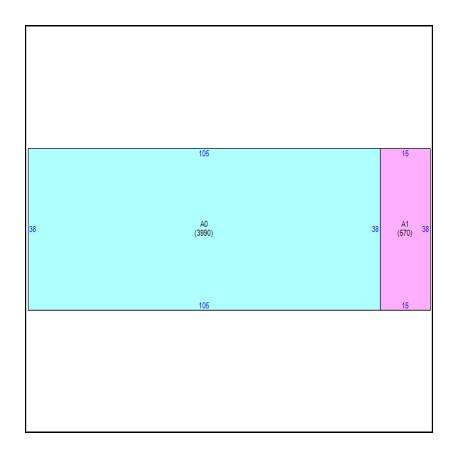

| Building                              |                  |    |                           |                  |           |      |
|---------------------------------------|------------------|----|---------------------------|------------------|-----------|------|
| Building Use Building Type Year Built |                  |    | Heated/Cooled SqFt        | Auxiliary SqFt   |           |      |
| Commercial Convenience Center 1978    |                  |    | 3,990                     | 570              |           |      |
| Characteristics                       |                  |    |                           | Mea              | surements |      |
| Tax Year                              | 2024             |    | Area                      | Description      |           | SqFt |
| Improvement Name                      |                  | A0 | Neighborhood Shopping Ctr |                  | 3990      |      |
| Identical Buildings 1                 |                  |    | A1                        | Utility Finished | 570       |      |
| Units 1                               |                  |    |                           |                  |           |      |
| Exterior Wall                         | Common Brick     |    |                           |                  |           |      |
| Frame                                 | Masonry Pil./Stl |    | 1                         |                  |           |      |
| Roof Frame                            | Wood Frame/Truss |    |                           |                  |           |      |

## Sketch