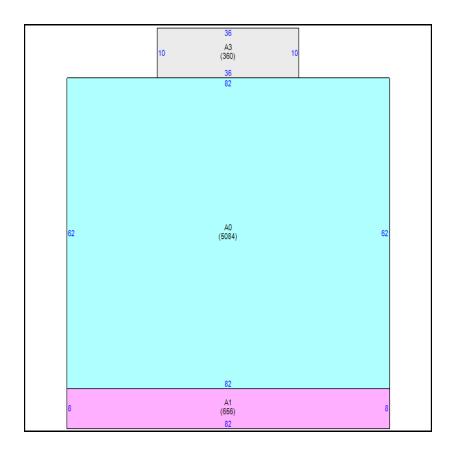

| Building              |                       |            |                             |                    |                |      |
|-----------------------|-----------------------|------------|-----------------------------|--------------------|----------------|------|
| Building Use          | Building Type         | Year Built |                             | Heated/Cooled SqFt | Auxiliary SqFt |      |
| Commercial            | Conv-Store/Gas        | 1972       |                             | 5,084              | 1,016          |      |
|                       | Characteristics       |            |                             | Mea                | asurements     |      |
| Tax Year              | 2024                  |            | Area                        | Description        |                | SqFt |
| Improvement Name      |                       | A0         | Mini-Mart Convenience Store |                    | 5084           |      |
| Identical Buildings 1 |                       | A1         | Canopy                      |                    | 656            |      |
| Units                 |                       |            | A3                          | Open Porch Finish  |                | 360  |
| Exterior Wall         | Concrete Blk/Brick    |            |                             |                    |                |      |
| Frame                 | Masonry Pil./Stl      |            |                             |                    |                |      |
| Roof Frame            | Bar Joist/Rigid Frame |            |                             |                    |                |      |

## Sketch