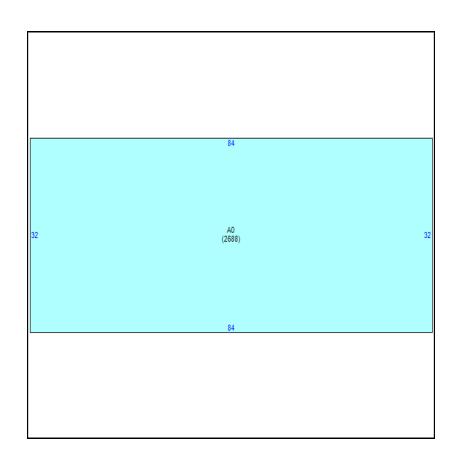

| Building     |               |            |                    |                |
|--------------|---------------|------------|--------------------|----------------|
| Building Use | Building Type | Year Built | Heated/Cooled SqFt | Auxiliary SqFt |
| Commercial   | Office        | 1957       | 2,688              | 0              |

| Measurements |                 |      |  |
|--------------|-----------------|------|--|
| Area         | Description     | SqFt |  |
| Α0           | Office Building | 2688 |  |
|              |                 |      |  |
|              |                 |      |  |
|              |                 |      |  |
|              |                 |      |  |