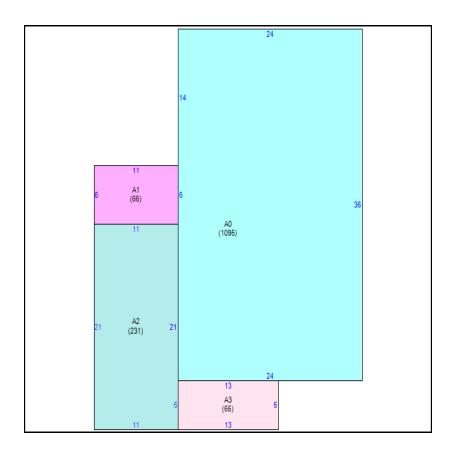

| Building                       |                             |            |       |                    |                |      |  |  |
|--------------------------------|-----------------------------|------------|-------|--------------------|----------------|------|--|--|
| Building Use                   | Building Type               | Year Built |       | Heated/Cooled SqFt | Auxiliary SqFt |      |  |  |
| Residential Single Family 1966 |                             |            | 1,326 | 131                |                |      |  |  |
|                                | Characteristics             |            |       | Mea                | asurements     |      |  |  |
| Tax Year                       | 2024                        |            | Area  | Description        |                | SqFt |  |  |
| Stories                        | 1                           |            | A0    | Main Building      |                | 1095 |  |  |
| Exterior Wall                  | Siding Average              |            |       | Utility Finished   |                | 66   |  |  |
| Roof Frame Wood Framed/Truss   |                             |            | A2    | Base Area          |                | 231  |  |  |
| Roof Cover                     | f Cover Composition Shingle |            | A3    | Open Porch Finish  |                | 65   |  |  |
| Pool                           | No                          |            |       |                    |                |      |  |  |

## Sketch