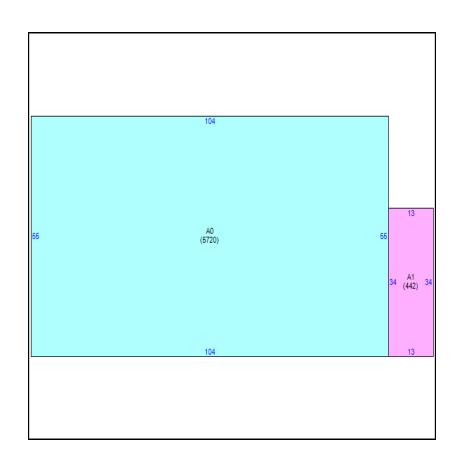

| Building     |                         |            |                    |                |
|--------------|-------------------------|------------|--------------------|----------------|
| Building Use | Building Type           | Year Built | Heated/Cooled SqFt | Auxiliary SqFt |
| Commercial   | Independent Auto Center | 1972       | 5,720              | 442            |

|            | Measurements          |      |  |
|------------|-----------------------|------|--|
| Area       | Description           | SqFt |  |
| Α0         | Service Repair Garage |      |  |
| <b>A</b> 1 | Carport Unfinished    | 442  |  |
|            |                       |      |  |
|            |                       |      |  |
|            |                       |      |  |

## Sketch