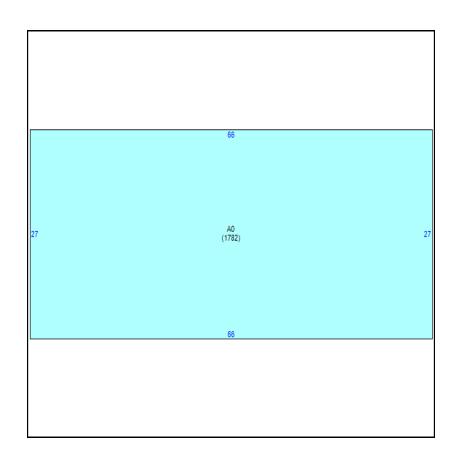

|              |               | Building   |                    |                |
|--------------|---------------|------------|--------------------|----------------|
| Building Use | Building Type | Year Built | Heated/Cooled SqFt | Auxiliary SqFt |
| Residential  | Mobile Home   | 1999       | 1,782              | 0              |

| Measurements |               |      |  |
|--------------|---------------|------|--|
| Area         | Description   | SqFt |  |
| Α0           | Main Building | 1782 |  |
|              |               |      |  |
|              |               |      |  |
|              |               |      |  |
|              |               |      |  |

## Sketch