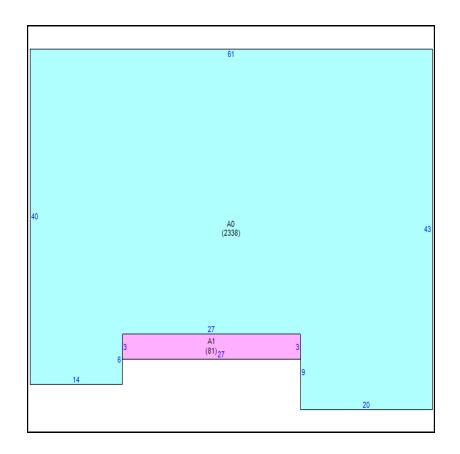

| Building              |                          |            |                 |                    |                |      |  |
|-----------------------|--------------------------|------------|-----------------|--------------------|----------------|------|--|
| Building Use          | Building Type            | Year Built |                 | Heated/Cooled SqFt | Auxiliary SqFt |      |  |
| Commercial            | mmercial Child Care 1956 |            |                 | 2,338              | 81             |      |  |
|                       | Characteristics          |            |                 | Mea                | asurements     |      |  |
| Tax Year              | 2024                     |            | Area            | Description        |                | SqFt |  |
| Improvement Name      |                          | A0         | Day Care Center |                    | 2338           |      |  |
| Identical Buildings 1 |                          |            | A1              | Open Porch Finish  |                | 81   |  |
| Units                 |                          |            |                 |                    |                |      |  |
| Exterior Wall         | Common Brick/Wood        |            |                 |                    |                |      |  |
| Frame                 | Wood Beam & Col.         |            |                 |                    |                |      |  |
| Roof Frame            | Gable & Hip              |            |                 |                    |                |      |  |

## Sketch