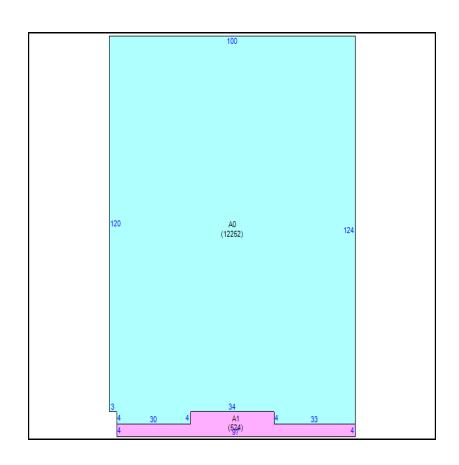

| Building     |               |            |                    |                |
|--------------|---------------|------------|--------------------|----------------|
| Building Use | Building Type | Year Built | Heated/Cooled SqFt | Auxiliary SqFt |
| Commercial   | Store         | 1973       | 12,252             | 524            |

|            | Measuremen   | nts   |
|------------|--------------|-------|
| Area       | Description  | SqFt  |
| Α0         | Retail Store | 12252 |
| <b>A</b> 1 | Canopy       | 524   |
|            |              |       |
|            |              |       |
|            |              |       |

## Sketch