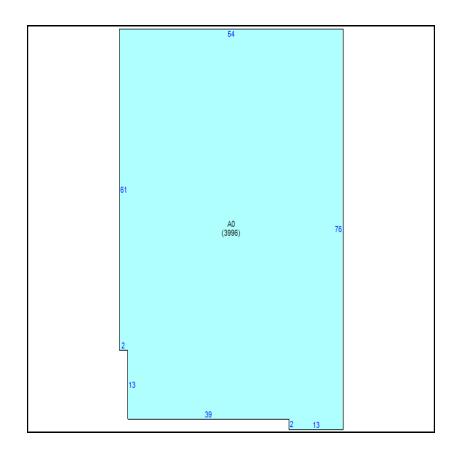

| Building                    |       |                  |            |            |      |                    |                |      |
|-----------------------------|-------|------------------|------------|------------|------|--------------------|----------------|------|
| Building Use                |       | Building Type    | Year Built |            |      | Heated/Cooled SqFt | Auxiliary SqFt |      |
| Commercial Rest/Lounge 1987 |       |                  |            | 3,996      | 0    |                    |                |      |
|                             | C     | Characteristics  |            |            |      | Mea                | surements      |      |
| Tax Year                    | 2024  |                  |            |            | Area | Description        |                | SqFt |
| Improvement Name            |       |                  | A0         | Restaurant |      | 3996               |                |      |
| Identical Buildings 1       |       |                  |            |            |      |                    |                |      |
| Units                       |       |                  |            |            |      |                    |                |      |
| Exterior Wall               | Comr  | non Brick        |            |            |      |                    |                |      |
| Frame                       | Maso  | nry Pil./Stl     |            |            |      |                    |                |      |
| Roof Frame                  | Bar J | oist/Rigid Frame |            |            |      |                    |                |      |

## Sketch