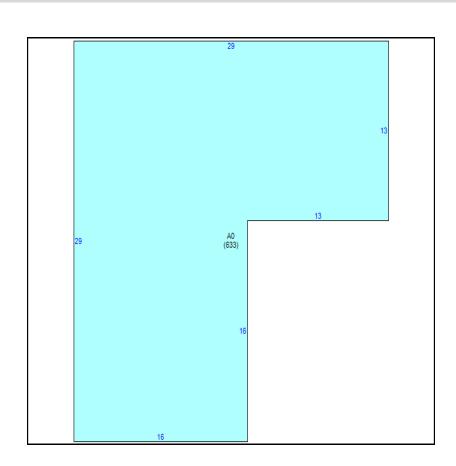

| Building     |               |            |                    |                |
|--------------|---------------|------------|--------------------|----------------|
| Building Use | Building Type | Year Built | Heated/Cooled SqFt | Auxiliary SqFt |
| Residential  | Single Family | 1968       | 633                | 0              |

| Measurements |               |      |  |
|--------------|---------------|------|--|
| Area         | Description   | SqFt |  |
| Α0           | Main Building | 633  |  |
|              |               |      |  |
|              |               |      |  |
|              |               |      |  |
|              |               |      |  |

## Sketch