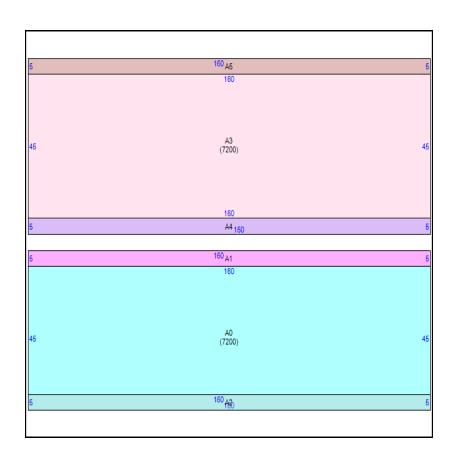

| Measurements |                              |      |  |
|--------------|------------------------------|------|--|
| Area         | Description                  | SqFt |  |
| Α0           | Multiple Res (Low Rise)      | 7200 |  |
| A1           | Open Porch Unfin             |      |  |
| A2           | Open Porch Unfin 8           |      |  |
| А3           | 3 Multiple Res (Low Rise) 72 |      |  |
| A4           | Open Porch Unfin             | 800  |  |

## Sketch