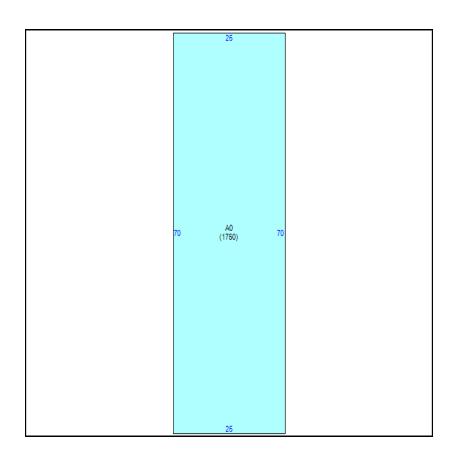

|              |               | Building   |                    |                |
|--------------|---------------|------------|--------------------|----------------|
| Building Use | Building Type | Year Built | Heated/Cooled SqFt | Auxiliary SqFt |
| Commercial   | Store         | 1946       | 1,750              | 0              |

| Measurements |              |      |  |
|--------------|--------------|------|--|
| Area         | Description  | SqFt |  |
| A0           | Retail Store | 1750 |  |
|              |              |      |  |
|              |              |      |  |
|              |              |      |  |
|              |              |      |  |

## Sketch