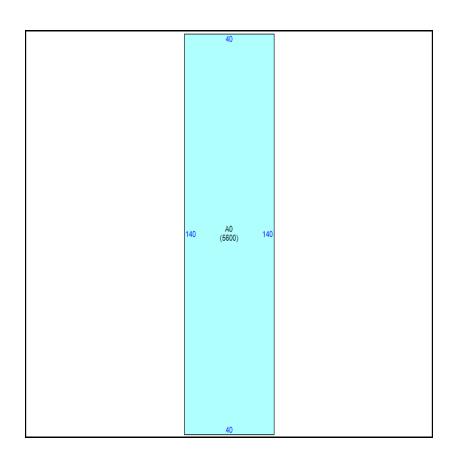

| Measurements |                   |      |  |  |
|--------------|-------------------|------|--|--|
| Area         | Description       | SqFt |  |  |
| A0           | Storage Warehouse | 5600 |  |  |
|              |                   |      |  |  |
|              |                   |      |  |  |
|              |                   |      |  |  |
|              |                   |      |  |  |

## Sketch