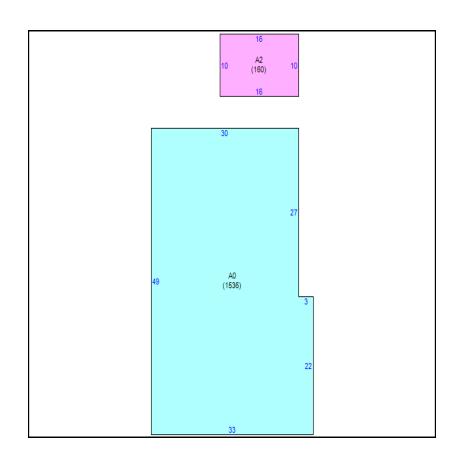

| Building     |                    |            |                    |                |
|--------------|--------------------|------------|--------------------|----------------|
| Building Use | Building Type      | Year Built | Heated/Cooled SqFt | Auxiliary SqFt |
| Commercial   | Fast Food Drive-In | 1978       | 1,536              | 160            |

| Measurements |                      |      |  |  |
|--------------|----------------------|------|--|--|
| Area         | Description          | SqFt |  |  |
| Α0           | Fast Food Restaurant | 1536 |  |  |
| A2           | Det Utility Unfin    | 160  |  |  |
|              |                      |      |  |  |
|              |                      |      |  |  |
|              |                      |      |  |  |

## Sketch