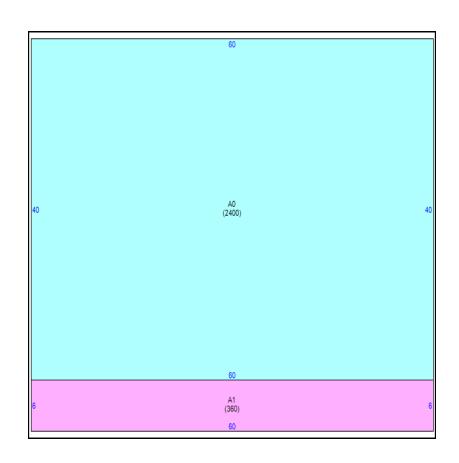

|            | Measurements                |      |
|------------|-----------------------------|------|
| Area       | Description                 | SqFt |
| Α0         | Mini-Mart Convenience Store | 2400 |
| <b>A</b> 1 | Canopy                      | 360  |
|            |                             |      |
|            |                             |      |
|            |                             |      |

## Sketch