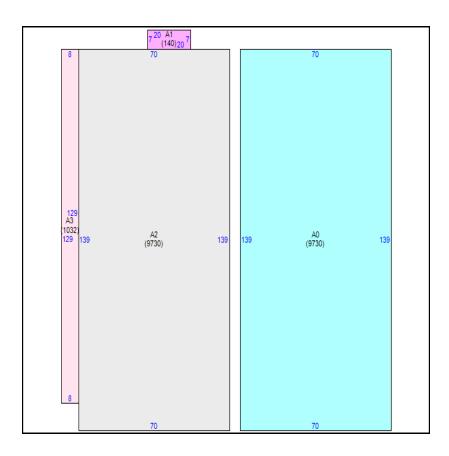

| Building                   |                    |            |                        |                    |                |      |  |
|----------------------------|--------------------|------------|------------------------|--------------------|----------------|------|--|
| Building Use               | Building Type      | Year Built |                        | Heated/Cooled SqFt | Auxiliary SqFt |      |  |
| Commercial                 | Child Care 1970    |            |                        | 19,460             | 1,172          |      |  |
|                            | Characteristics    |            |                        | Mea                | asurements     |      |  |
| Tax Year                   | 2024               |            | Area                   | a Description      |                | SqFt |  |
| Improvement Name           |                    | A0         | Day Care Center        |                    | 9730           |      |  |
| Identical Buildings 1      |                    | A1         | Utility Finished       |                    | 140            |      |  |
| Units                      |                    | A2         | Day Care Center - Bsmt |                    | 9730           |      |  |
| Exterior Wall Common Brick |                    | A3         | Open Porch Unfin       |                    | 1032           |      |  |
| Frame                      | Masonry Pil./Stl   |            |                        |                    |                |      |  |
| Roof Frame                 | Prestress Concrete |            |                        |                    |                | i    |  |