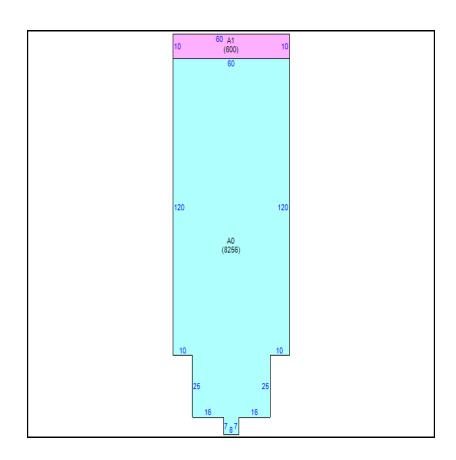

| Building     |               |            |                    |                |
|--------------|---------------|------------|--------------------|----------------|
| Building Use | Building Type | Year Built | Heated/Cooled SqFt | Auxiliary SqFt |
| Commercial   | Warehouse     | 1973       | 8,256              | 600            |

|      | Measurements       |      |
|------|--------------------|------|
| Area | Description        | SqFt |
| A0   | Storage Warehouse  | 8256 |
| A1   | Load Pitfrm Canopy | 600  |
|      |                    |      |
|      |                    |      |
|      |                    |      |

## Sketch