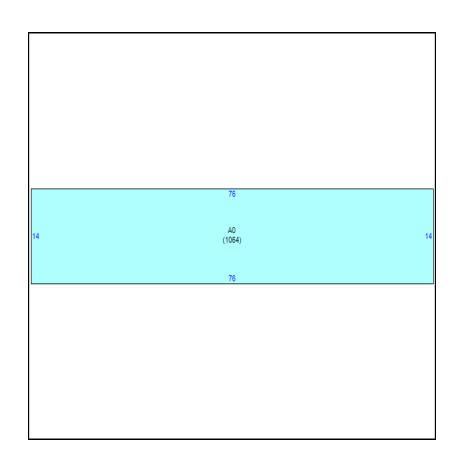

| Measurements |               |      |  |
|--------------|---------------|------|--|
| Area         | Description   | SqFt |  |
| A0           | Main Building | 1064 |  |
|              |               |      |  |
|              |               |      |  |
|              |               |      |  |
|              |               |      |  |

## Sketch